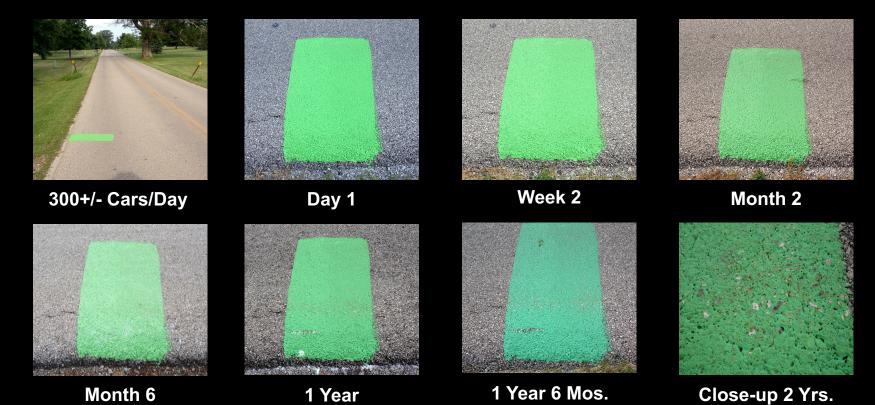

Non-Hazardous in Application, Handling and Storage. Safe for playgrounds and use where human contact is unavoidable. Easy to apply, clean up and store

**Unique Opportunities** 

**Bike Lane Green** 

**Close Up March 2015** 

Distance 2 Yrs.

**Longevity Test - 2.5 Years** 

Harsh Environment Test
With Powerwaash