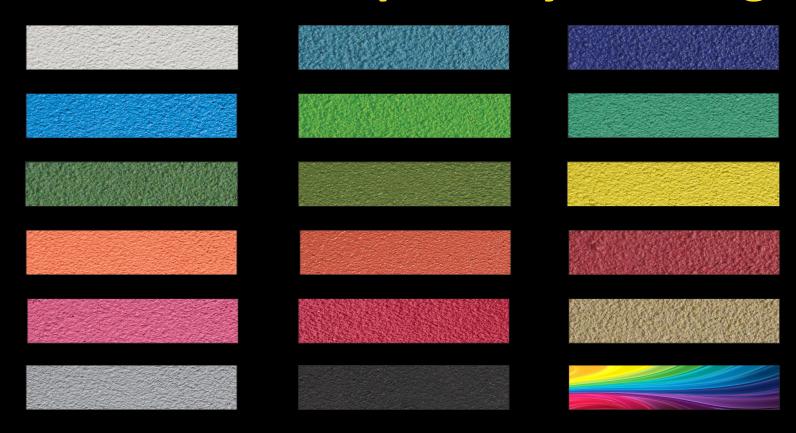

## Acrylic Specialty Coatings

### Star Spectrum

America's Most Trusted
Sealcoating Additives and

**Pavement Protection Products** 

A Bright New Product That Protects, Beautifies And Extends The Life Of Your Asphalt Pavement.

Excellent Durability – STAR SPECTRUM® has been proven as a viable alternative to many traditional pavement coating products. Effective on both asphalt pave-

Non-Hazardous in Application, Handling and Storage. Safe for playgrounds and use where human contact is unavoidable. Easy to apply, clean up and store

**Unique Opportunities** 

**Bike Lane Green** 

**Close Up March 2015** 