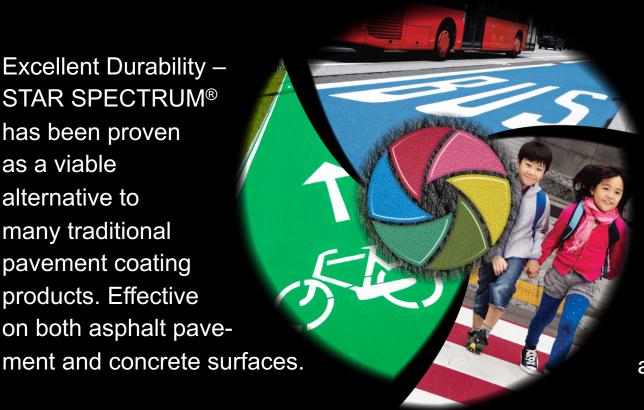

### Star Spectrum

America's Most Trusted
Sealcoating Additives and

**Pavement Protection Products** 

A Bright New Product That Protects, Beautifies And Extends The Life Of Your Asphalt Pavement.

Excellent Durability – STAR SPECTRUM® has been proven as a viable alternative to many traditional pavement coating products. Effective on both asphalt pave-

Non-Hazardous in Application, Handling and Storage. Safe for playgrounds and use where human contact is unavoidable. Easy to apply, clean up and store

**Unique Opportunities** 

**Bike Lane Green** 

**Close Up March 2015** 